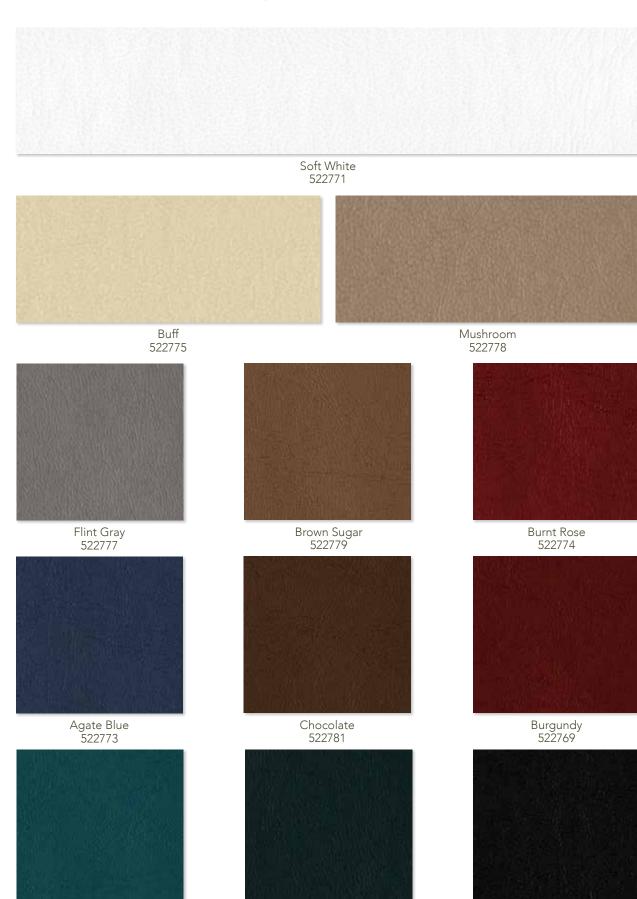

Teal

522772

## Levanté

Black

521817



Hunter Green

522770



## Levanté

Content 100% vinyl face, polyester nonwoven backing

Finish PreFixx® protective finish for increased stain resistance and easy cleaning.

Bleach cleanable and may be disinfected with a variety of hospital grade disinfectants without discoloring or damaging the finish. Disinfection does not

replace the need for regular care and maintenance

Width 54 in. [137 cm]

22 oz/lin. yd. [14.3 oz/yd²] / 624 g/lin. m [405 g/m²] Weight

Meets or exceeds ACT® Performance Guidelines Performance Requirements











Also meets or exceeds:

• CFFA-1a wyzenbeek - 1.3 million double rubs abrasion (cotton duck abradant)

• Fungal resistance ASTM G-21-13

Bacterial resistance AATCC 147-2011 & AATCC 100-2004

• California Technical Bulletin 117-2013, Section 1

• NFPA 2